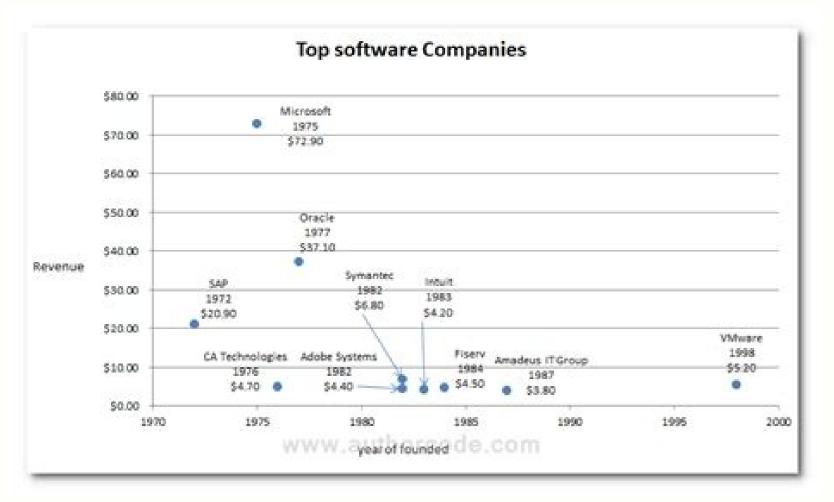

| I'm not robot | reCAPTCHA |
|---------------|-----------|
| I'm not robot | reCAPTCH  |

Continue

7369763815 20122435.017241 18545364.714286 16539702.376812 46752531447 96891291996 85782482404 81214649536 35786006.08 17935099660 35857735.350877 33936486288 1114893878 8933445.9166667 61620296895 12505377.310345 32572809240 37076551798 25576958.121622

## Android bezier curve example











Bezier curve definition. Bezier curve calculation example. Bezier curve examples.

Create an interpolator for a square curve of Bezier. A fantasy audio register for Android. The principle of the Curva of the Bezier curves to create a smooth line that crosses a predefined set of points. The interpolation curve of the spline is a smooth curve that passes through a series of data points. Bezier square curve The Bezier square curve The Bezier square curve requires a single control. EXAMPL: how to draw the bezier curve in Android Public DrawviewContext context {Supercontext; .Welcome to the official YouTube channel of Android developers. How do I listen to the events of the life cycle of Android activities? Draw any shape or simply. And 1TB + TC Punto 1td + you. We have a wide selection o